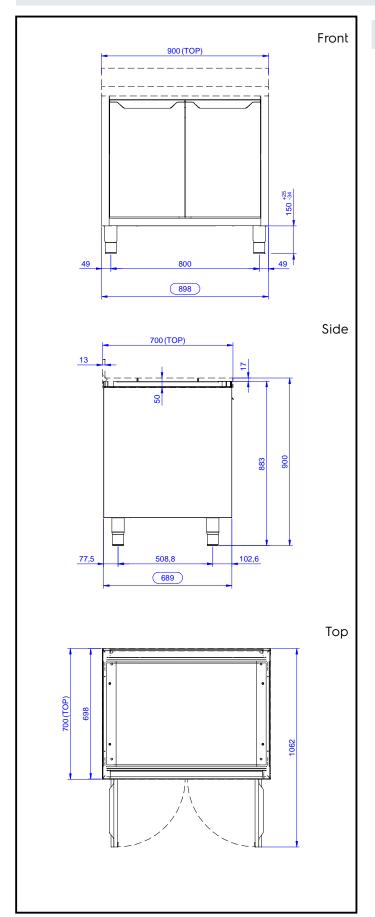

## **Key Information:**

Cabinet width:

133184 (RSAU9002HD) 845 mm Cabinet depth: 645 mm Cabinet height: 650 mm External dimensions, Width: 900 mm External dimensions, Depth: 700 mm External dimensions, Height: 883 mm Number and type of doors: 2 Hinged Net weight: 35 kg