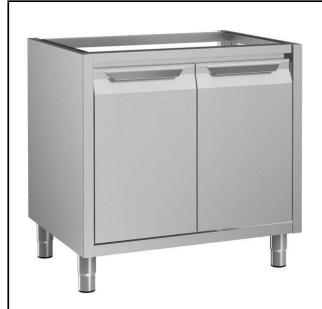

133184 (RSAU9002HD)

Cupboard Base for Sink Top (2 hinged doors) - no Top, 900mm

### Item No.

Made entirely from stainless steel. Inner welded frame in stainless steel.

No top unit for integrated solutions without back panel for sink piping connection. Base panel in 304 AISI stainless steel and height-adjustable intermediate shelf. 2 Sound-deadened hinged doors. Mounted on feet, adjustable in height.

## Construction

- Unit without backpanel for easy installation.
- Reinforced side and base panel in 304 AISI stainless steel
- 304 AISI stainless steel feet, 200 mm high and 54 mm in diameter, adjustable by -50/+30 mm.
- Inner welded frame in stainless steel to guarantee superior strength and stability.
- Easy access to the cupboard interior on all lengths guaranteed by the use of only 2 doors.
- Sturdy sound-deadened hinged doors on tracks located flush to the front of the frame.
- Hinged door with sound deadening internal panels, fitted with 304 AISI stainless steel hinges on the inner sides.
- 100 mm upstand with 10 mm radioused corner and 13 mm deep, designed to be used against a wall.
- Without top for integrated solutions.